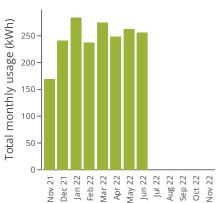

# Usage Summary

Average daily usage 8.53 kWh
This period last year NA
This period 256.05 kWh

Average daily cost (incl GST) \$2.80