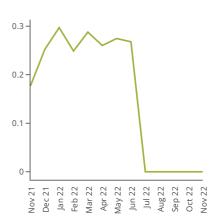

# Usage Summary

Average daily usage 8.53 kWh
This period last year NA
This period 256.05 kWh

Average daily cost (incl GST) \$2.80