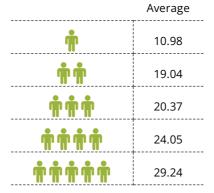

## **Compare Usage**

Average daily usage (kWh): 8.53 You use the same as a 1 person household.