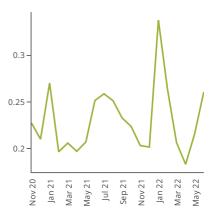

**Usage Summary** 

Average daily usage13.31 kWhThis period last year6.39 kWhThis period412.68 kWhAverage daily cost (incl GST)\$2.32