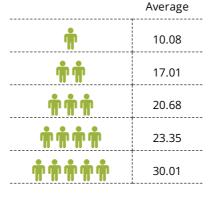

### Compare Usage

Average daily usage (kWh): 13.31 You use the same as a 1 person household.