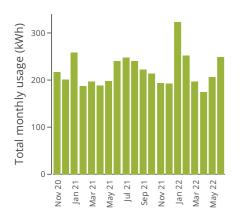

**Usage Summary** 

Average daily usage13.31 kWhThis period last year6.39 kWhThis period412.68 kWhAverage daily cost (incl GST)\$2.32