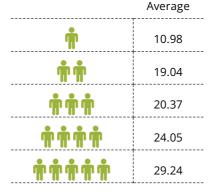

#### **Compare Usage**

Average daily usage (kWh): 10.44 You use the same as a 1 person household.