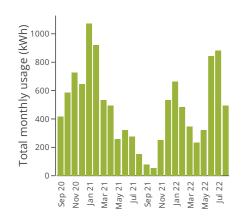

#### **Usage Summary**

Average daily usage 10.44 kWh
This period last year 9.76 kWh
This period 323.74 kWh

Average daily cost (incl GST) \$3.26

#### **Compare Usage**

Average daily usage (kWh): 10.44 You use the same as a 1 person household.